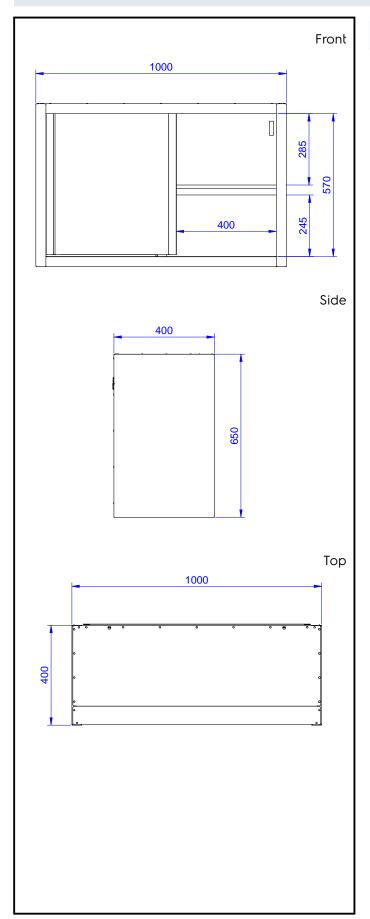

# **Key Information:**

N° of doors:

133209 (PSS1000LCN)2External dimensions, Width:1000 mmExternal dimensions, Depth:400 mmExternal dimensions, Height:650 mm

Standard Preparation 1000 mm Wall Cupboard with 2 Doors & Plate Rack